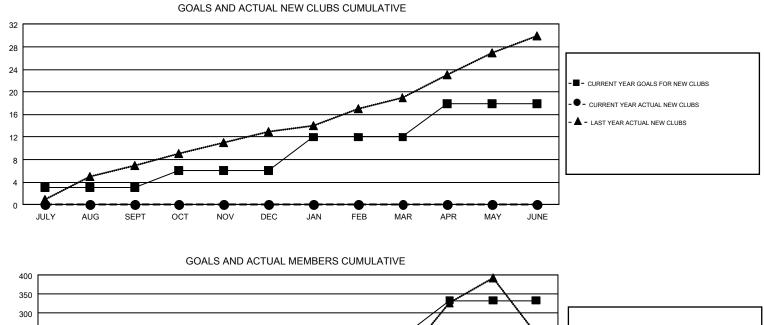

## GMT Constitutional Area 8, Group D

REPORT DOES NOT INCLUDE CLUBS IN UNDISTRICTED AREAS.

| Clubs                 |               |           |               | Members               |                           |                         |                                                    |  |
|-----------------------|---------------|-----------|---------------|-----------------------|---------------------------|-------------------------|----------------------------------------------------|--|
| RESULTS FOR 2019-2020 |               |           |               | RESULTS FOR 2019-2020 |                           |                         |                                                    |  |
| QUARTER               | NEW CLUB GOAL | NEW CLUBS | DROPPED CLUBS | QUARTER               | MEMBER GROWTH NET<br>GOAL | MEMBER GROWTH<br>ACTUAL | DROPPED<br>MEMBERS ACTUAL<br>(including transfers) |  |
| JULY/AUG/SEPT         | 3             | 0         | 2             | JULY/AUG/SEPT         | 50                        | 117                     | 149                                                |  |
| OCT/NOV/DEC           | 3             | 0         | 0             | OCT/NOV/DEC           | 87                        | 0                       | 0                                                  |  |
| JAN/FEB/MAR           | 6             | 0         | 0             | JAN/FEB/MAR           | 105                       | 0                       | 0                                                  |  |
| APR/MAY/JUNE          | 6             | 0         | 0             | APR/MAY/JUNE          | 90                        | 0                       | 0                                                  |  |